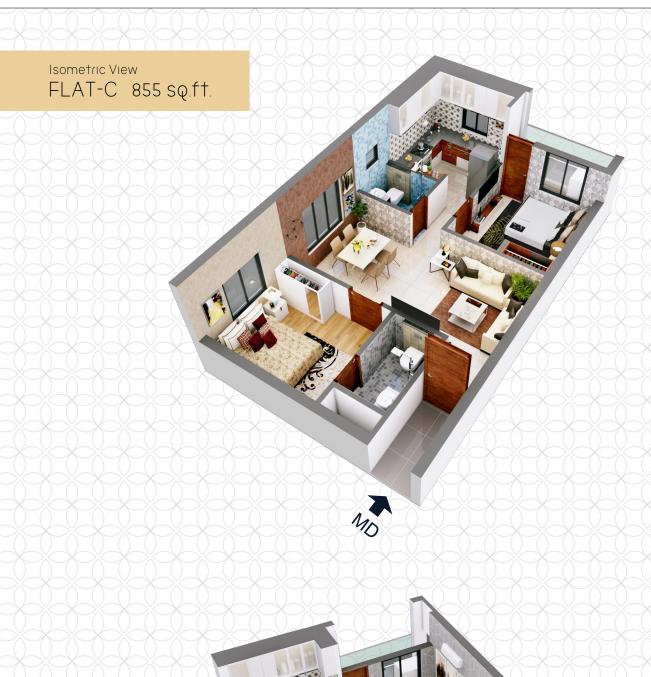

| Typical (2BHK)<br>A & C |            |
|-------------------------|------------|
| Carpet Area             | 544 Sq.ft. |
| Balcony                 | 28 Sq.ft.  |
| Wall Thickness          | 53 Sq.ft.  |
| Common Area             | 230 Sq.ft. |
| Super Build-up<br>Area  | 855 Sq.ft. |