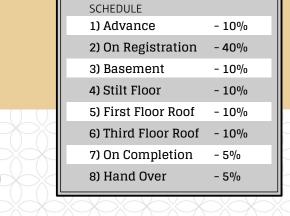

**PAYMENT TERMS** 

- ☑ Bore well to an adequate depth.
- ☑ Secure compound wall around the building.