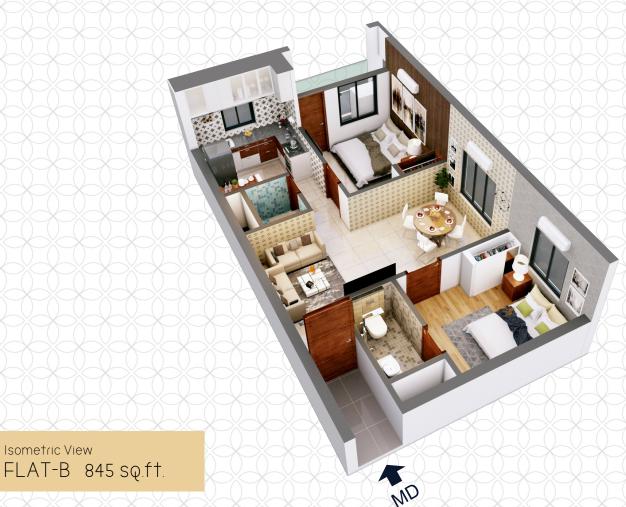

## Typical Floor Plan 1, 2 & 3

| Typical (2BHK)<br>B & D |            |
|-------------------------|------------|
| Carpet Area             | 533 Sq.ft. |
| Balcony                 | 29 Sq.ft.  |
| Wall Thickness          | 54 Sq.ft.  |
| Common Area             | 229 Sq.ft. |
| Super Build-up<br>Area  | 845 Sq.ft. |

Isometric View

Isometric View FLAT-D 845 SQ.ft.