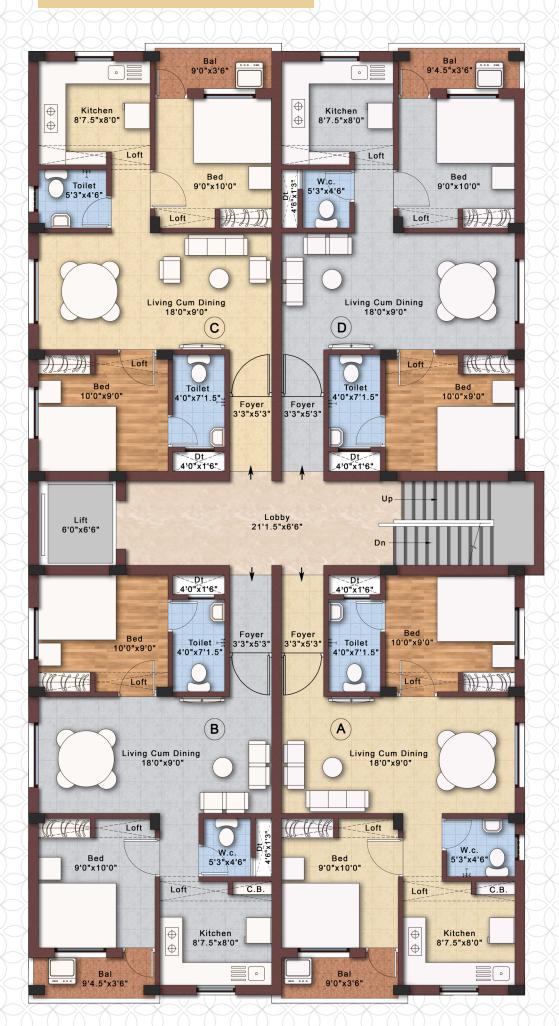

## Typical Floor Plan 1, 2 & 3

| Typical (2BHK)<br>B & D |            |
|-------------------------|------------|
| Carpet Area             | 533 Sq.ft. |
| Balcony                 | 29 Sq.ft.  |
| Wall Thickness          | 54 Sq.ft.  |
| Common Area             | 229 Sq.ft. |
| Super Build-up<br>Area  | 845 Sq.ft. |

| Typical (2BHK)<br>A & C |            |
|-------------------------|------------|
| Carpet Area             | 544 Sq.ft. |
| Balcony                 | 28 Sq.ft.  |
| Wall Thickness          | 53 Sq.ft.  |
| Common Area             | 230 Sq.ft. |
| Super Build-up<br>Area  | 855 Sq.ft. |