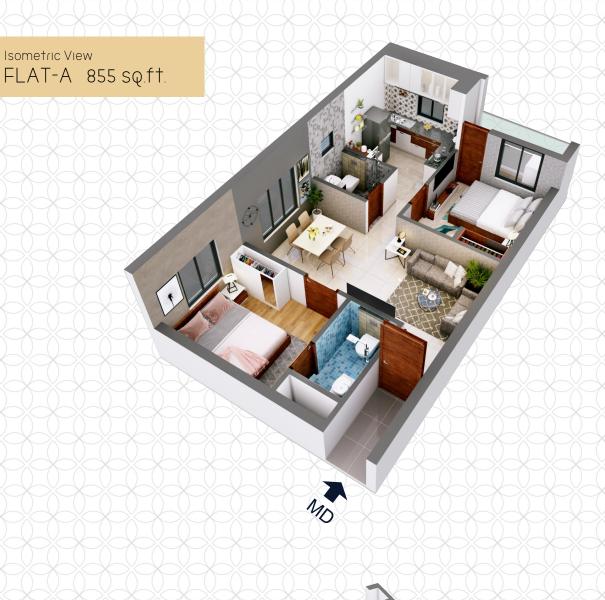

| Typical (2BHK)<br>A & C |            |
|-------------------------|------------|
| Carpet Area             | 544 Sq.ft. |
| Balcony                 | 28 Sq.ft.  |
| Wall Thickness          | 53 Sq.ft.  |
| Common Area             | 230 Sq.ft. |
| Super Build-up<br>Area  | 855 Sq.ft. |