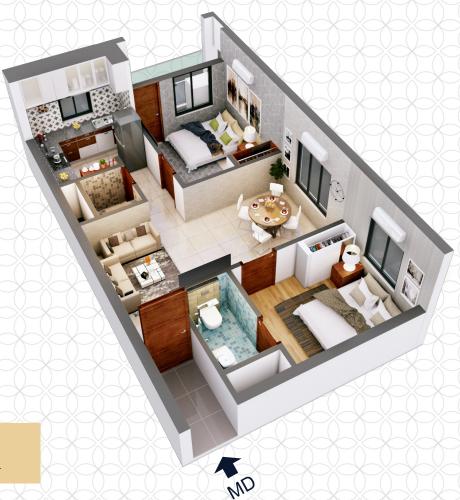

## Typical Floor Plan 1, 2 & 3

| Typical (2BHK)<br>B & D |            |
|-------------------------|------------|
| Carpet Area             | 533 Sq.ft. |
| Balcony                 | 29 Sq.ft.  |
| Wall Thickness          | 54 Sq.ft.  |
| Common Area             | 229 Sq.ft. |
| Super Build-up<br>Area  | 845 Sq.ft. |